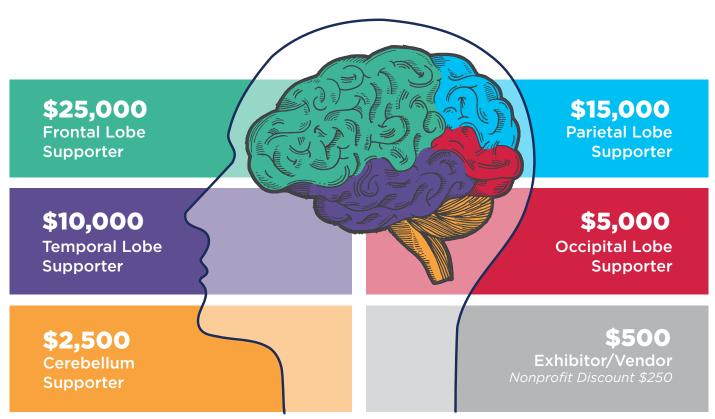

## Frontal Lobe Supporter (1 available)

\$25,000

Interested sponsor is invited to reach out to us directly so we can develop a sponsorship package that is meaningful to you and your organization

## Parietal Lobe Supporter (2 available)

\$15,000

## **Temporal Lobe Supporter (4 available)**

\$10,000

## **Occipital Lobe Supporter**

\$5,000

## **Cerebellum Supporter**

\$2,500

## **Exhibitor/Vendor Table**

\$500

## **Nonprofit Vendor Table**

\$250