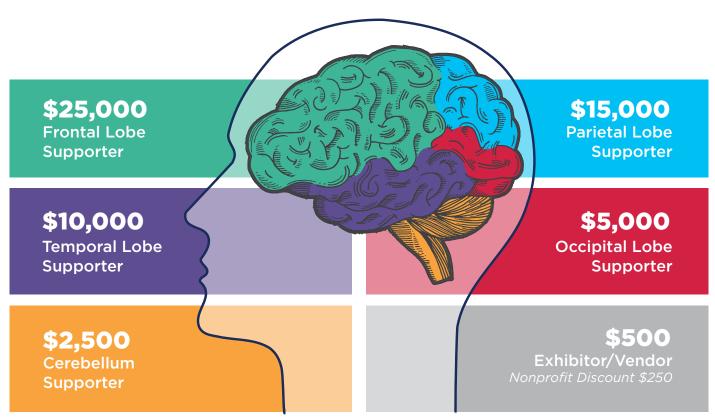

### **Sponsorship Opportunities**

#### Frontal Lobe Supporter (1 available)

\$25,000

Interested sponsor is invited to reach out to us directly so we can develop a sponsorship package that is meaningful to you and your organization

#### Parietal Lobe Supporter (2 available)

\$15,000

#### **Temporal Lobe Supporter (4 available)**

\$10,000

#### **Occipital Lobe Supporter**

\$5,000

#### **Cerebellum Supporter**

\$2,500

Under \$2,500 Non-Vendor